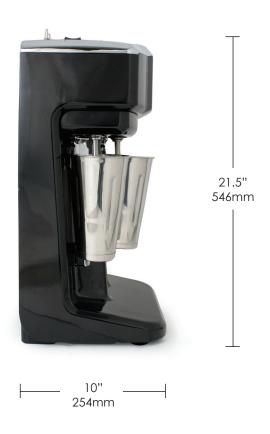

|              |
| Dimensions:    | 12" W x 10" D x 21.5" H<br>305mm W x 254mm D x 546mm H |              |
| Container:     | 28Oz. / .83L Stainless Steel                           |              |

The Omega milkshake machine is a commercially-rated mixer that has great versatility for drink and food preparations. Great for everything from mixing ice cream shakes to flashing bar drinks and blending eggs, pancake, and waffle batter. Built with the necessary durability and required approvals for restaurant and juice bar use, but affordable and stylish enough for the home.







Specifications subject to change without notice.

Approvals: ETL listed, CE



### Model M3000

## **Dimensions**

# Triple Spindle Milkshake Machine

#### Front View



#### Side View



#### **FEATURES**

- Heavy-Duty Die-cast Metal Housing
- 2-Speed Rocker Switches
- Powerful 1/3 HP Motor
- Pulse Switch for Maximum Mixing Control

305mm

• Security Mechanism Prevents Use Without Cup Properly in Place

- 28 oz Dishwasher Safe Stainless Steel Mixing Cup
- 1-Year Limited Warranty