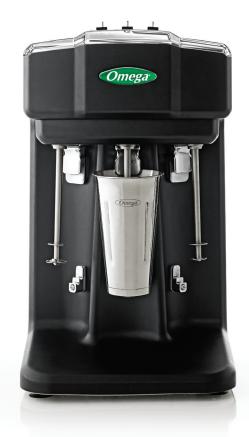

The Omega milkshake machine is a commercially-rated mixer that has great versatility for drink and food preparations. Great for everything from mixing ice cream shakes to flashing bar drinks and blending eggs, pancake, and waffle batter. Built with the necessary durability and required approvals for restaurant and juice bar use, but affordable and stylish enough for the home.

#### **FEATURES**

- Heavy-Duty Die-cast Metal Housing
- 2-Speed Rocker Switches
- Powerful 1/3 HP Motor
- Pulse Switch for Maximum Mixing Control

305mm

• Security Mechanism Prevents Use Without Cup Properly in Place

- 28 oz Dishwasher Safe Stainless Steel Mixing Cup
- 1-Year Limited Warranty