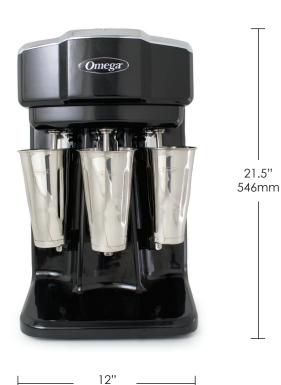

## Triple Spindle Milkshake Machine

Model **M3000**Triple Spindle Milkshake Machine

| SPECIFICATIONS |                                                        |              |
|----------------|--------------------------------------------------------|--------------|
| Model:         | M3000                                                  | M3220        |
| Voltage:       | 120V 50/60Hz                                           | 220V 50/60Hz |
| Description:   | Triple Spindle<br>Milkshake Machine                    |              |
| Finish:        | Black and Chrome                                       |              |
| Controls:      | 2-Speed Rocker Switch and Pulse Switch                 |              |
| Motor:         | 1/3 HP                                                 |              |
| Weight:        | 39lb / 17.8kg                                          |              |
| Dimensions:    | 12" W x 10" D x 21.5" H<br>305mm W x 254mm D x 546mm H |              |
| Container:     | 28Oz. / .83L Stainless Steel                           |              |

## **Dimensions**

# Triple Spindle Milkshake Machine

#### Front View